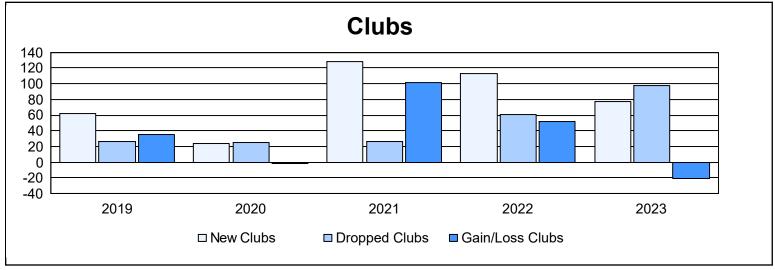

| Year      | New<br>Clubs | Dropped<br>Clubs | Gain/<br>Loss<br>Clubs | New<br>Members | Charter<br>Members | Reinstate<br>Members | Transfer<br>Members | Total<br>Member<br>Added | Total<br>Members<br>Dropped | Gain/<br>Loss<br>Members |
|-----------|--------------|------------------|------------------------|----------------|--------------------|----------------------|---------------------|--------------------------|-----------------------------|--------------------------|
| 2018-2019 | 62           | 27               | 35                     | 1,718          | 1,672              | 394                  | 41                  | 3,825                    | 3,936                       | -111                     |
| 2019-2020 | 24           | 25               | -1                     | 1,280          | 1,008              | 209                  | 213                 | 2,710                    | 4,227                       | -1,517                   |
| 2020-2021 | 128          | 27               | 101                    | 2,735          | 3,225              | 245                  | 75                  | 6,280                    | 4,073                       | 2,207                    |
| 2021-2022 | 113          | 61               | 52                     | 3,336          | 2,957              | 333                  | 72                  | 6,698                    | 4,873                       | 1,825                    |
| 2022-2023 | 77           | 98               | -21                    | 2,834          | 2,629              | 296                  | 83                  | 5,842                    | 4,913                       | 929                      |
| Average   | 81           | 48               | 33                     | 2,381          | 2,298              | 295                  | 97                  | 5,071                    | 4,404                       | 667                      |