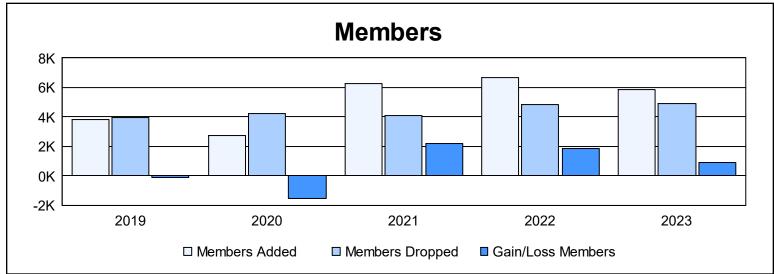

| Year      | New<br>Clubs | Dropped<br>Clubs | Gain/<br>Loss<br>Clubs | New<br>Members | Charter<br>Members | Reinstate<br>Members | Transfer<br>Members | Total<br>Member<br>Added | Total<br>Members<br>Dropped | Gain/<br>Loss<br>Members |
|-----------|--------------|------------------|------------------------|----------------|--------------------|----------------------|---------------------|--------------------------|-----------------------------|--------------------------|
| 2018-2019 | 62           | 27               | 35                     | 1,718          | 1,672              | 394                  | 41                  | 3,825                    | 3,936                       | -111                     |
| 2019-2020 | 24           | 25               | -1                     | 1,280          | 1,008              | 209                  | 213                 | 2,710                    | 4,227                       | -1,517                   |
| 2020-2021 | 128          | 27               | 101                    | 2,735          | 3,225              | 245                  | 75                  | 6,280                    | 4,073                       | 2,207                    |
| 2021-2022 | 113          | 61               | 52                     | 3,336          | 2,957              | 333                  | 72                  | 6,698                    | 4,873                       | 1,825                    |
| 2022-2023 | 77           | 98               | -21                    | 2,834          | 2,629              | 296                  | 83                  | 5,842                    | 4,913                       | 929                      |
| Average   | 81           | 48               | 33                     | 2,381          | 2,298              | 295                  | 97                  | 5,071                    | 4,404                       | 667                      |